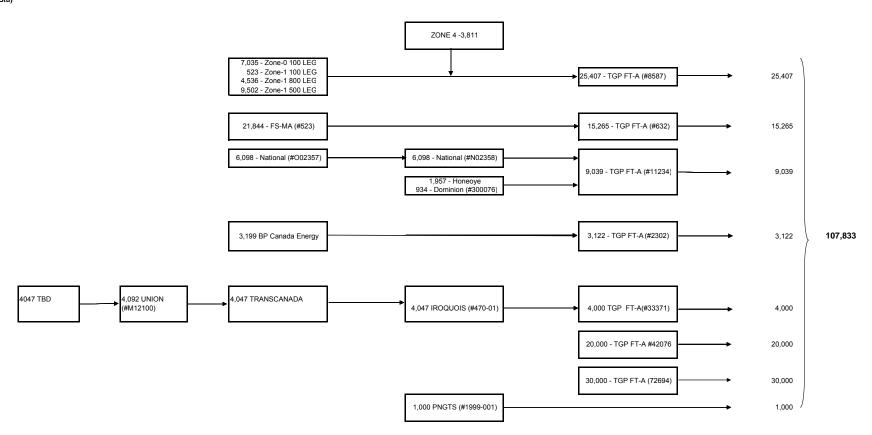

24 **Total Requirements** 1,372,000 25 26 27 Resources 28 29 Purchased Pipeline Gas 793.700 30 Underground Storage Gas 281,100 Propane Air Production 191,900 31 32 LNG Produced Gas 105,300 33 Third-Party Supply 34 35 **Total Resources** 1,372,000 36 37 38 Please refer to the ENGI 2010 IRP filing (DG 10-041) 39 for a complete description of the methodology and 40 assumptions used in the derivation of this data. 41 42 Preparation of this report was supervised by: 43 44 45 46 47 48 49 Theodore Poe, Jr. 50 Manager, Energy Planning 51 52 Note: Forecasted Firm Transportation volumes are for customers

using utility capacity only.

53

ENERGY NORTH NATURAL GAS, INC. d/b/a National Grid NH Peak 2011 - 2012 Winter Cost of Gas Filing Transportation Available for Pipeline Supply and Storage (MMBtu)



# 00000072

ENERGY NORTH NATURAL GAS, INC. d/b/a National Grid NH

Peak 2011 - 2012 Winter Cost of Gas Filing

Agreements for Gas Supply and Transportation

| SOURCE                                                          | RATE<br>SCHEDULE | CONTRACT<br>NUMBER | TYPE           | MDQ<br>MMBTU      | MAQ *<br>MMBTU                 | EXPIRATION<br>DATE      | NOTIFICATION<br>DATE | RENEWAL OPTIONS        |
|-----------------------------------------------------------------|------------------|--------------------|----------------|-------------------|--------------------------------|-------------------------|----------------------|------------------------|
| Granite Ridge Energy, LLC<br>(Formerly AES Londonderry, L.L.C.) | -                | -                  | Supply         | 15,000