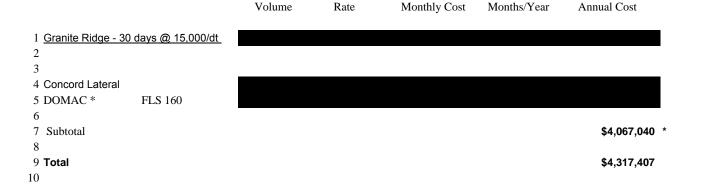

exception of Berlin, NH. Any customers behind the Berlin citygate will be allocated 100% PNGTS capacity at a demand rate of \$40.2456/dth.

<sup>\*\*</sup>BP commodity price is based on Inside FERC at Niagara plus \$.01 per Dth.

<sup>\*\*\*</sup>All gas transferred for storage contracts will be based on LDC's monthly WACOG.

<sup>\*\*\*\*</sup>All commodity volumes nominated will be invoiced at LDC's WACOG + fuel retention. Demand charge applicable for 6 months.

## **REDACTED**

Schedule 21
2011 - 2012 Winter Cost of Gas Filing
Back Up Calculations to
III Delivery Terms and Conditions
Proposed Third Revised Page 155
Attachment B - Peaking Demand Charge
Page 3 of 3

# ENERGYNORTH NATURAL GAS, INC. d/b/a National Grid NH

Docket 98-124 Gas Restructuring Peaking Demand Rate Peaking Costs



<sup>\*</sup> Contract currently being negotiated for an effective date of November 1, 2011.

#### THIS PAGE HAS BEEN REDACTED

## III DELIVERY TERMS AND CONDITIONS

NHPUC NO. 5 - GAS KEYSPAN ENERGY DELIVERY Proposed Third Revised Page 156 Superseding Second *Revised* Page 156

## ATTACHMENT C

## **CAPACITY ALLOCATORS**

| Rate Class |                                 | Pipeline | Storage | Peaking | Total  |
|------------|---------------------------------|----------|---------|---------|--------|
|            | Low Annual /High Winter         |          |         |         |        |
| G-41       | Use                             | 38.0%    | 21.0%   | 41.0%   | 100.0% |
| G-51       | Low Annual /Low Winter<br>Use   | 52.0%    | 16.0%   | 32.0%   | 100.0% |
| G-42       | Medium Annual